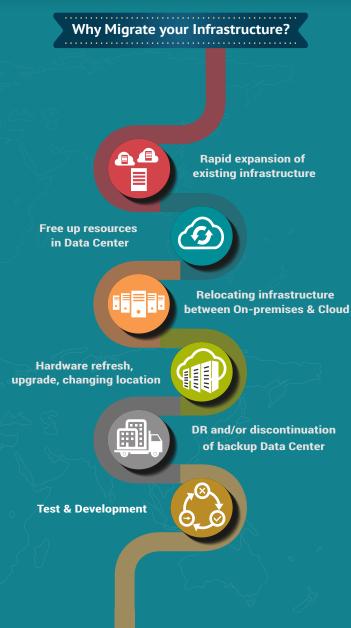

## MIGRATION SERVICES

Virtual Tech Gurus provides a proven IT infrastructure migration service to assist you with a successful relocation. Virtual Tech Gurus has developed a reliable, cost effective and efficient proprietary tool called ZENfra $^{\text{TM}}$ .





ZENfra<sup>TM</sup> brings together the initial assessment, Development of a strategic Migration Plan and Pre-Migration testing to ensure a smooth end to end transition that is 30% faster. ZENfra<sup>TM</sup> also provides a 25 point health check and best practices implementation.





## **Concerns Influencing Migration Strategies**