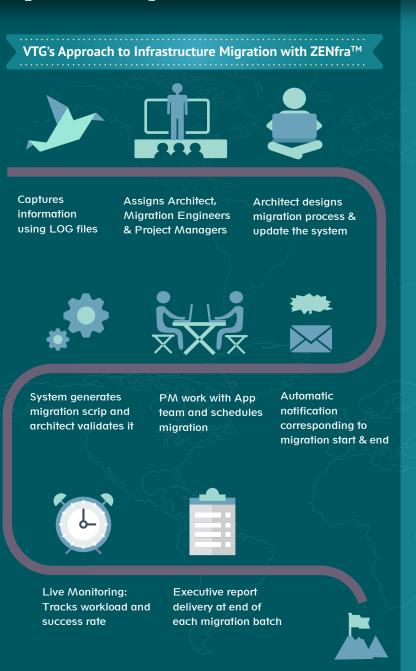

## MIGRATION SERVICES

Virtual Tech Gurus provides a proven IT infrastructure migration service to assist you with a successful relocation. Virtual Tech Gurus has developed a reliable, cost effective and efficient proprietary tool called ZENfra $^{\text{TM}}$ .

ZENfra<sup>TM</sup> brings together the initial assessment, Development of a strategic Migration Plan and Pre-Migration testing to ensure a smooth end to end transition that is 30% faster. ZENfra<sup>TM</sup> also provides a 25 point health check and best practices implementation.